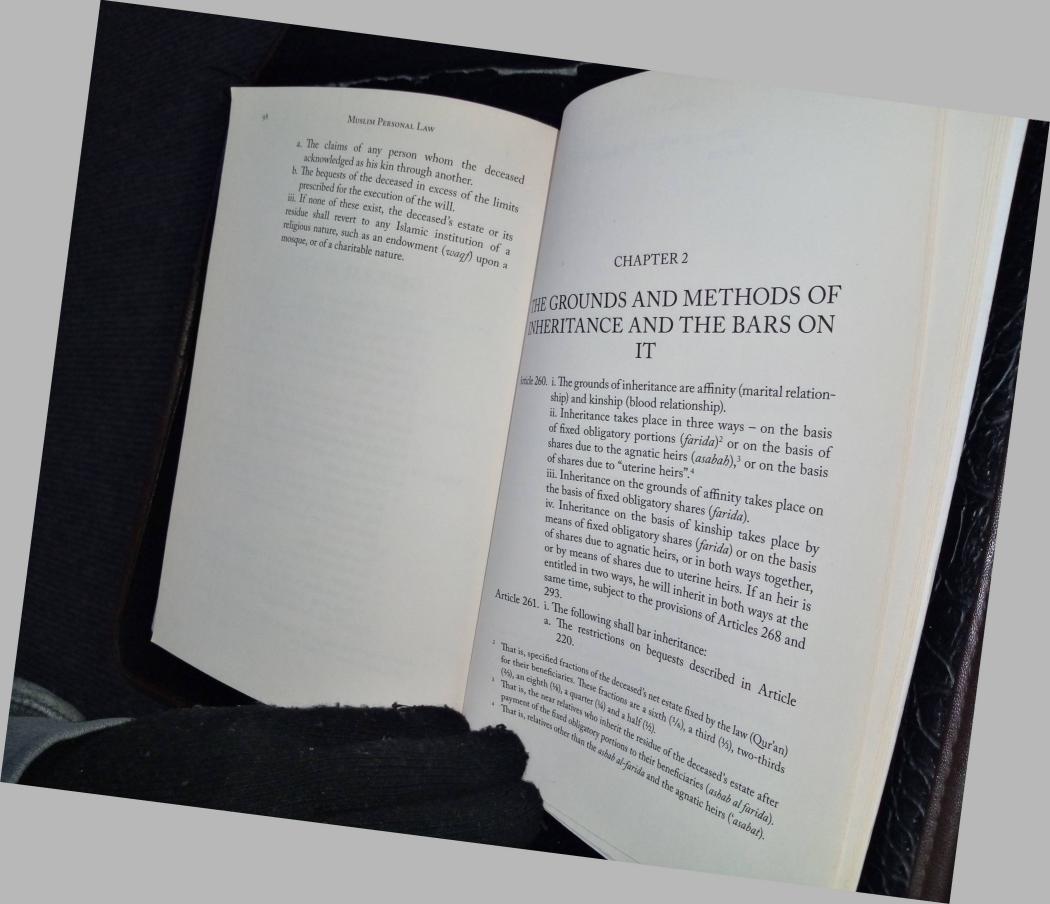

treated as his voluntary bequest. If he made bequests for more of them only, the others shall be entitled to the

obligatory legacy to the extent of their shares. c. This obligatory legacy shall be for children of the son or children of the son's son how low soever, whether one or more, the share of a male being twice that of a female; and every ancestor among them excluding his own descendants and every descendant only receiving the portion of his ancestor.

ii. This obligatory legacy shall be given priority over voluntary bequests in making payments out of one-third

Section VI: Legacies over which there is Competition Article 255. If the legacies exceed one-third of the deceased's ostate and the heirs accord their consent thereto, and

As when he plants a tree on the bequeathed land





b. Difference of religion between a Muslim and a non-Muslim.

## CHAPTER 3

## INHERITANCE ON THE BASIS OF FIXED OBLIGATORY PORTIONS (FARIDA)

Article 262. i. A fard or "obligatory portion" is a specified portion of the deceased's estate due to an heir. The distribution of inheritance shall start with the beneficiaries of the obligatory portions (ashab al-furud). They are the father, the de facto grandfather how high soever, uterine brother (half-brother through the mother), uterine sister (halfsister through the mother), husband, wife, daughters, son's daughters how low soever, full sisters, consanguine sister (half-sister through the father), mother, de facto grandmother how high soever.

ii. The "de facto grandfather" or the agnatic grandfather (al-jadd al-asabi) means a male ancestor